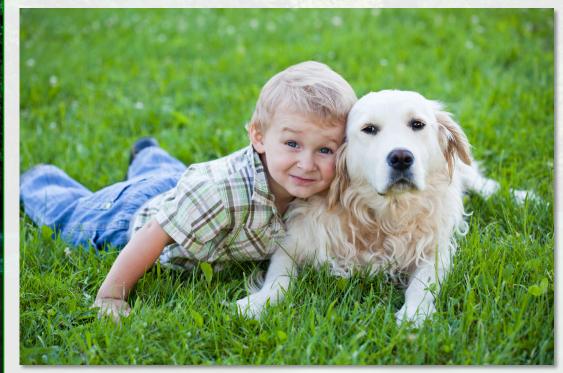

### MAMMALS SHARE SAME RECEPTORS

An autistic child has the same endocannabinoid system as his dog, cat, hamster or horse.

CBDs treat degenerative brain cells due to problems at birth and old age.

### MAMMALS SHARE SAME RECEPTORS

If humans get arthritis caused by inflammation then our beloved pets get it too.

There are CBD oils, tinctures and pet treats to assist pets with fear, anxiety and pain.

### PLANT-BASED AND NATURAL

Scientific research proves full spectrum Cannabinoids (CBDs), plant-based and natural receptors in the hemp plant, are good for the entire family including pets.