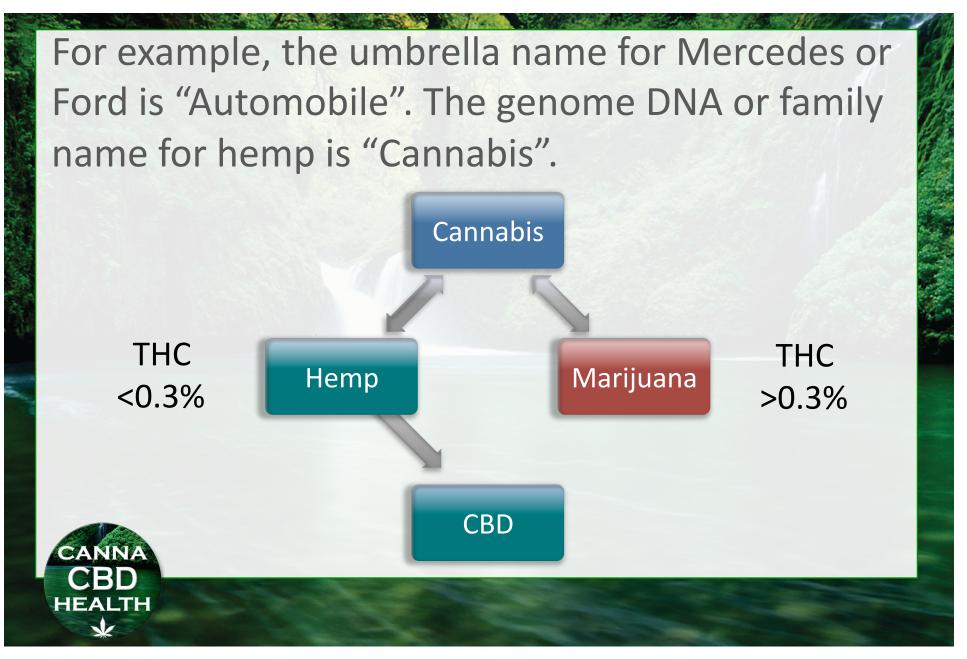

### WHAT IS CBD?

FIBER

PAPER

Is there a difference between Marijuana and Industrial Hemp?

# Yes!

### A FAMILY AFFAIR

### TERMS: HEMP

- Hemp: Industrial hemp, typically found or grown in the northern hemisphere, is a variety of the Cannabis Sativa L plant species that is grown specifically for the industrial uses of its derived products:
  - Fiber: Used in making clothing and rugs
  - Paper products
  - Rope because of its strength and durability

### LEGALITY OF HEMP PRODUCTS

- On December 20, 2018, The 2018 Farm Bill was signed into law removing industrial hemp and all extracts and products created with hemp legal in the United States.
- If a plant is deemed legal (where the determining factor has a THC level under 0.3%) that then makes all products made from that source material legal as well.
- CBD is now legal!

### INDUSTRIAL HEMP PRODUCTS

- Today, all around the world, products are made from industrial hemp.
- In American labs, the compound THC is isolated and reduced down to a trace element of below 0.3%, the legal limit, not enough to get "high".