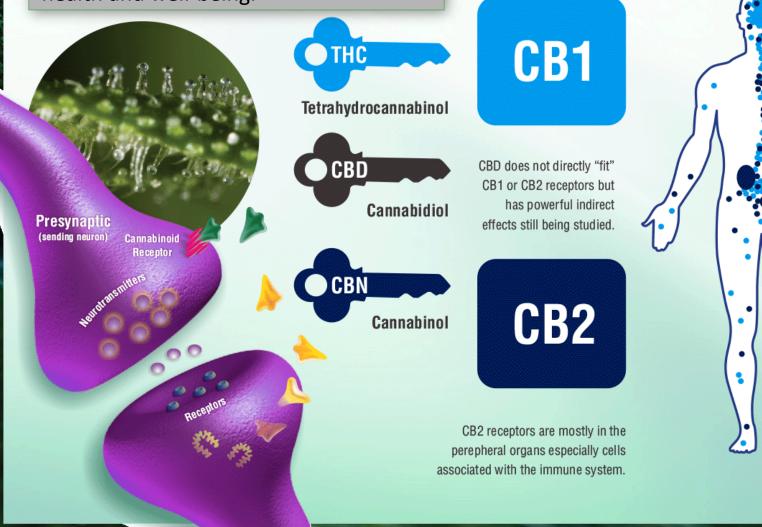

### Receptors

### ENDOCANNABINOID SYSTEM

- Research on effects of Cannabis led directly to the discovery of an unknown biochemical <u>communication system</u> in the human body, the <u>Endocannabinoid System</u>, which plays a crucial role in regulating our physiology, mood, and everyday experience.
- The discovery of receptors in the brain that respond to Cannabis—and identification of endogenous cannabinoid compounds in our bodies that bind to these receptors—has significantly advanced our understanding of human biology, health, and disease.

### **RECEPTORS BIND WITH RECEPTORS**

The endocannabinoid system produces its own cannabinoids.

Technically, this system is simply being supplemented when a person consumes cannabinoids, terpenes, or other components from an herb like a cannabis plant that happen to bind with the receptors within this system.

### ENDOCANNABINOID RECEPTORS

- This mechanism, which helps modulate many bodily functions — including appetite, sleep, anxiety level, and cognition — is intimately tied to the nervous system and immune system.
- Particular cannabinoids target specific types of receptors located on the surface of cells in different areas of the body.

#### The Human Endocannabinoid System

The endocannabinoid system comprises two types of receptors, CB1 and CB2, which serve distinct functions in human health and well-being. CB1 receptors are primarily found in the brain and central nervous system, and to a lesser extent in other tissues.

#### Receptors are found on cell surfaces