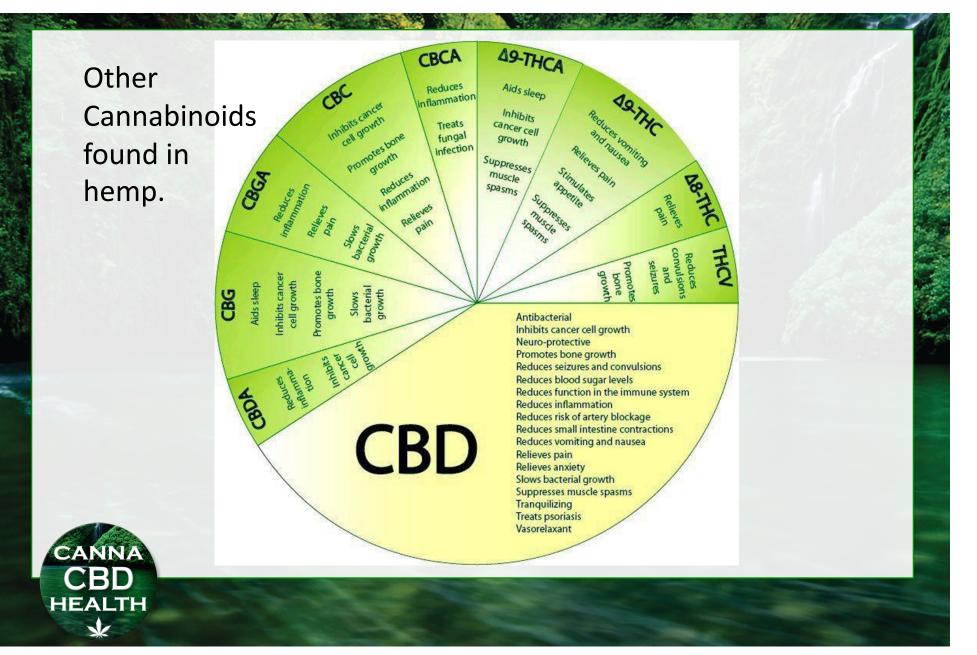

### CANNABIDIOL (CBD) WHEEL

# MEDICINAL PROPERTIES OF CBD

- Antiemetic: Reduces nausea and vomiting For flu, pregnancy and chemotherapy
- Anticonvulsant: Suppresses seizure activity
- Antipsychotic: Combats psychosis disorders
- Anti-inflammatory: Reduces inflammatory disorders
- Anti-tumoral: Can combat tumor and cancer cell reproduction
- Anti-depressant: Releases anxiety and depression
- CBDs have also been successful treating PTSD and autism making some veteran's & kid's lives more livable.

CANNA Source: US National Library of Medicine/National Institutes of Health