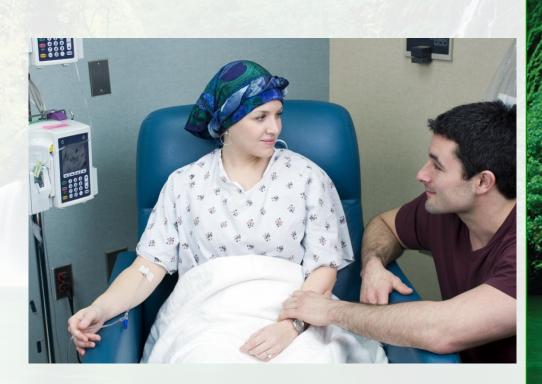

### CHEMOTHERAPY

Because CBDs from hemp combats nausea, hinders tumor growth, gives relaxation, reduces fear and anxiety, cancer patients are taking CBDs in oil form or through suppositories which get into the blood stream faster.

### CBDs Are Perfect For Seniors

- CBDs treat pain, anxiety, sleep disorders, neurological disorders, mild dementia, and takes away the nausea associated with other medications. In some cases, CBDs shrink cancerous tumors.
- Any senior who experiences painful arthritis, tremors, disorientation tendencies, and several mental disorders should be on a daily dose of CBDs.