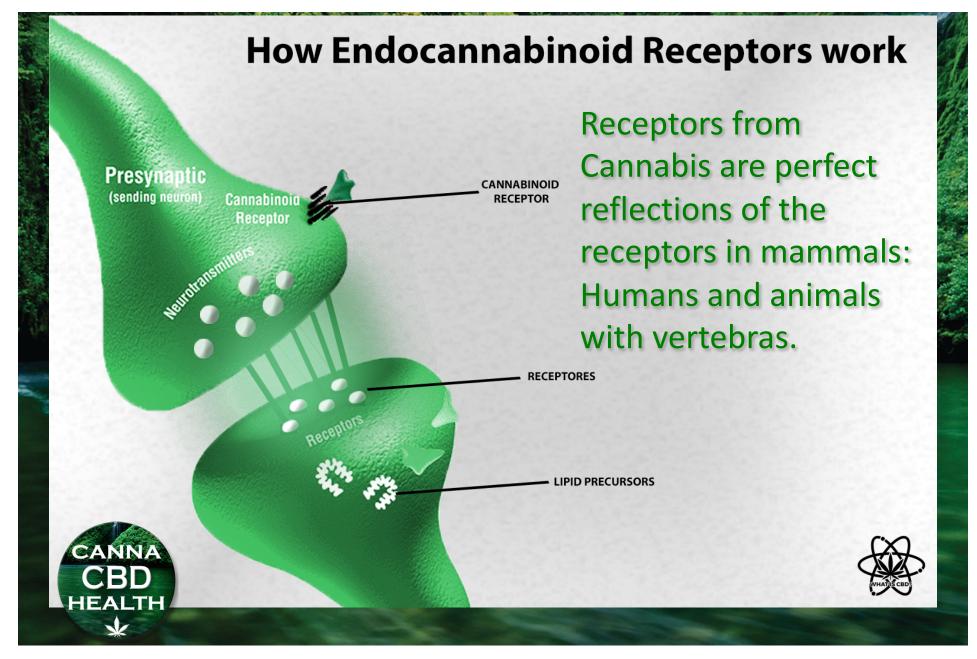

### Receptors

### ENDOCANNABINOID SYSTEM

- Research on effects of Cannabis led directly to the discovery of an unknown biochemical <u>communication system</u> in the human body, the <u>Endocannabinoid System</u>, which plays a crucial role in regulating our physiology, mood, and everyday experience.
- The discovery of receptors in the brain that respond to Cannabis—and identification of endogenous cannabinoid compounds in our bodies that bind to these receptors—has significantly advanced our understanding of human biology, health, and disease.

### **RECEPTORS BIND WITH RECEPTORS**

The endocannabinoid system produces its own cannabinoids.

Technically, this system is simply being supplemented when a person consumes cannabinoids, terpenes, or other components from an herb like a cannabis plant that happen to bind with the receptors within this system.

### ENDOCANNABINOID RECEPTORS

- This mechanism, which helps modulate many bodily functions — including appetite, sleep, anxiety level, and cognition — is intimately tied to the nervous system and immune system.
- Particular cannabinoids target specific types of receptors located on the surface of cells in different areas of the body.

Source: www.massroots.com/learn/what-are-cannabinoid-receptors/

#### The Human Endocannabinoid System

The endocannabinoid system comprises two types of receptors, CB1 and CB2, which serve distinct functions in human health and well-being. CB1 receptors are primarily found in the brain and central nervous system, and to a lesser extent in other tissues.

#### Receptors are found on cell surfaces