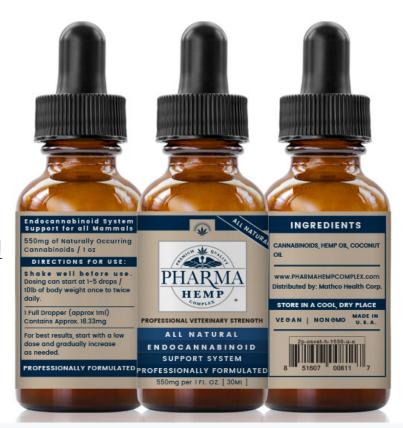

#### We offer:

- 120mg in one ounce
- 550mg in one ounce
- 550mg in two ounces
- 1,100mg in one ounce
- 3,000mg in one ounce
- 5,000mg in two ounces

Experiment first! Start low and slowly increase dosage until your pet is getting what they need to alleviate pain, anxiety, seizures, or restlessness.

#### PHARMA Hemp COMPLEX For Pets

PHARMA Hemp Complex has very few ingredients.

The simpler, the better.

No fillers, Non-GMO, No pesticides during the grow! Just clean Industrial hemp oil expressed using CO<sup>2</sup> Supercritical fluid extraction (SFE) rather than harsh chemicals.

Cannabinoids, Hemp Oil, and Coconut Oil.