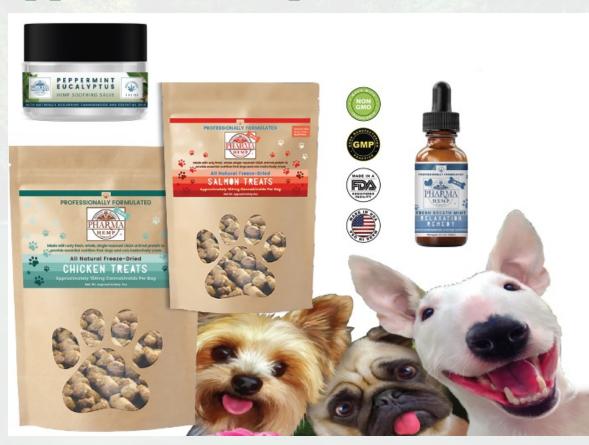

#### Pet Treats: Salmon

These all-natural treats are sourced, made, and packaged in the USA from wild-caught Alaskan salmon. We freeze dry these treats from the raw state, and they contain no added synthetics or minerals – just pure, natural goodness.

Each 3oz bag contains approximately 150mg of broad spectrum Phytocannabinoids. 4mg each treat.

Contains broad spectrum hemp oil with CBD, CBG, CBN, and CBDA.

No THC

#### Pet Treats: Chicken

These all-natural treats made from free-range chicken from Midwestern farms. We freeze dry treats from the raw state. All Pharma Hemp CBD pet products are created under the strictest standards with only 100% food grade ingredients.

#### Relaxation Pet CBD Oils

This vegan hemp oil tincture is an all natural formula containing hemp CBD complex, hemp seed oil, Terpenes, and coconut oil, Omega-3 and Omega-6.

These ingredients come together for synergistic, long-lasting beneficial effects.