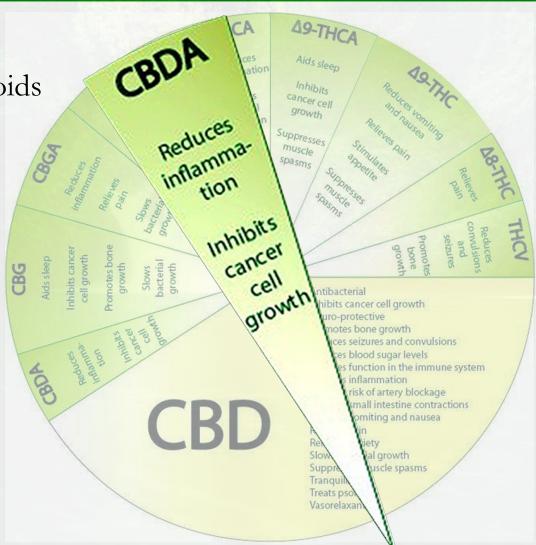

Other
Cannabinoids
found in
hemp.

There are over 100 Cannabinoids in hemp.

CBD "Isolate" is Cannabidiol only.

CBCA

Other
Cannabinoids
found in
hemp.

CBD

49-THCA

Antibacterial Inhibits cancer cell growth Neuro-protective Promotes bone growth Reduces seizures and convulsions Reduces blood sugar levels Reduces function in the immune system Reduces inflammation Reduces risk of artery blockage Reduces small intestine contractions Reduces vomiting and nausea Relieves pain Relieves anxiety Slows bacterial growth Suppresses muscle spasms Tranquilizing Treats psoriasis Vasorelaxant

CBD "Isolate" Is Cannabidiol Only.

Other
Cannabinoids
found in
hemp.

Other
Cannabinoids
found in
hemp.

Other
Cannabinoids
found in
hemp.

Relieves anxiety

Tranquilizing

Treats psoriasis Vasorelaxant

Slows bacterial growth Suppresses muscle spasms

THCV Other Cannabinoids Promotesbone Reduces found in convulsions hemp. inflammi and seizures Reduces convulsions and promote bone growth seizures Promotes Inhibits cancer cell growth bone Intibacterial growth hibits cancer cell growth Neuro-protective Promotes bone growth Reduces seizures and convulsions Reduces blood sugar levels Reduces function in the immune system Reduces inflammation Reduces risk of artery blockage CBL Reduces small intestine contractions Reduces vomiting and nausea Relieves pain

CBD "Isolate" Is Cannabidiol Only.