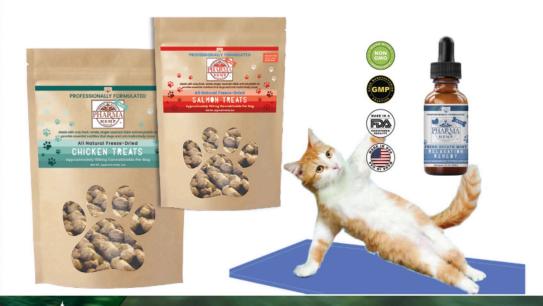

#### Pet Treats: Salmon

These all-natural treats are sourced, made, and packaged in the USA from wild-caught Alaskan salmon. We freeze dry these treats from the raw state, and they contain no added synthetics or minerals – just pure, natural goodness.

Each 3oz bag contains approximately 150mg of broad spectrum Phytocannabinoids. 4mg each treat.

Contains broad spectrum hemp oil with CBD, CBG, CBN, and CBDA.

No THC

#### Pet Treats: Chicken

These all-natural treats made from free-range chicken from Midwestern farms. We freeze dry treats from the raw state. All Pharma Hemp CBD pet products are created under the strictest standards with only 100% food grade ingredients.