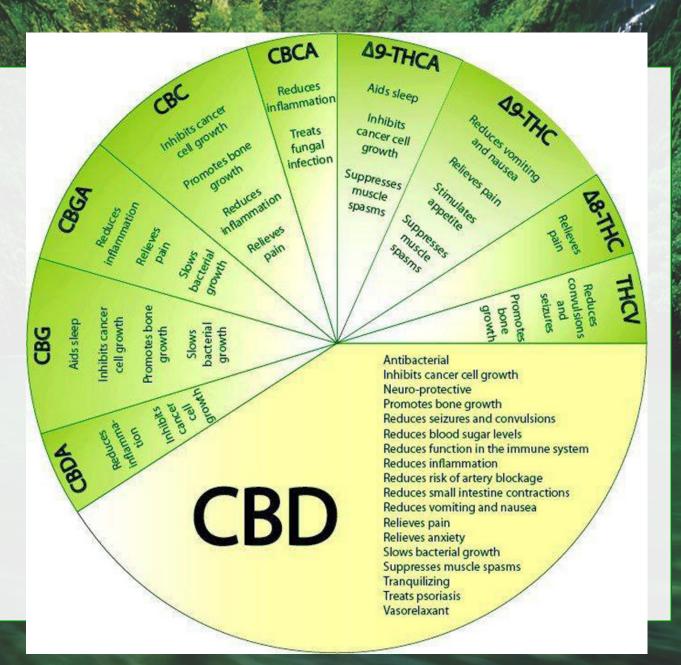

Other
Cannabinoids
found in
hemp.

There are over 100 Cannabinoids in hemp.

CBD "Isolate" is Cannabidiol only.

CBCA

Other
Cannabinoids
found in
hemp.

CBD

49-THCA

Antibacterial Inhibits cancer cell growth Neuro-protective Promotes bone growth Reduces seizures and convulsions Reduces blood sugar levels Reduces function in the immune system Reduces inflammation Reduces risk of artery blockage Reduces small intestine contractions Reduces vomiting and nausea Relieves pain Relieves anxiety Slows bacterial growth Suppresses muscle spasms Tranquilizing Treats psoriasis Vasorelaxant

CBD "Isolate" Is Cannabidiol Only.

Other
Cannabinoids
found in
hemp.

Other
Cannabinoids
found in
hemp.

Other
Cannabinoids
found in
hemp.

Relieves anxiety

Tranquilizing

Treats psoriasis Vasorelaxant

Slows bacterial growth Suppresses muscle spasms

THCV Other Cannabinoids Promotesbone Reduces found in convulsions hemp. inflammi and seizures Reduces convulsions and promote bone growth seizures Promotes Inhibits cancer cell growth bone Intibacterial growth hibits cancer cell growth Neuro-protective Promotes bone growth Reduces seizures and convulsions Reduces blood sugar levels Reduces function in the immune system Reduces inflammation Reduces risk of artery blockage CBL Reduces small intestine contractions Reduces vomiting and nausea Relieves pain

CBD "Isolate" Is Cannabidiol Only.