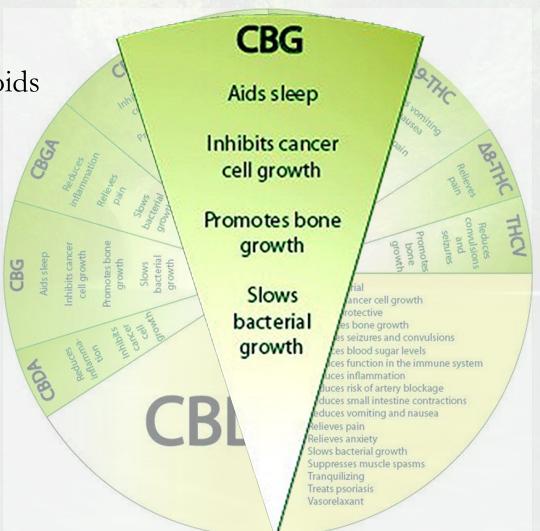

Other
Cannabinoids
found in
hemp.

There are over 100 Cannabinoids in hemp.

CBD "Isolate" is Cannabidiol only.

CBCA

Other
Cannabinoids
found in
hemp.

CBD

49-THCA

Antibacterial Inhibits cancer cell growth Neuro-protective Promotes bone growth Reduces seizures and convulsions Reduces blood sugar levels Reduces function in the immune system Reduces inflammation Reduces risk of artery blockage Reduces small intestine contractions Reduces vomiting and nausea Relieves pain Relieves anxiety Slows bacterial growth Suppresses muscle spasms Tranquilizing Treats psoriasis Vasorelaxant