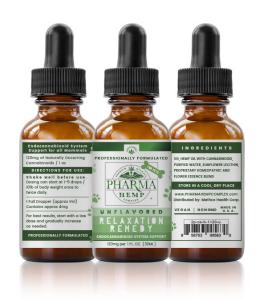

#### Relaxation Pet CBD Oils

This vegan hemp oil tincture is an all natural formula containing hemp CBD complex, hemp seed oil, Terpenes, and coconut oil, Omega-3 and Omega-6.

These ingredients come together for synergistic, long-lasting beneficial effects.

- 1 oz / 120mg recommended for small pets (under 15 lbs) or sensitive pets
- 2 oz / 550mg recommended for pets 15-35lbs

### Pro Strength Pet CBD Oils

We offer several different tincture flavors including unflavored, peppermint, cod liver oil, salmon, bacon flavor, beef flavor, and chicken flavors, oh, and catnip!