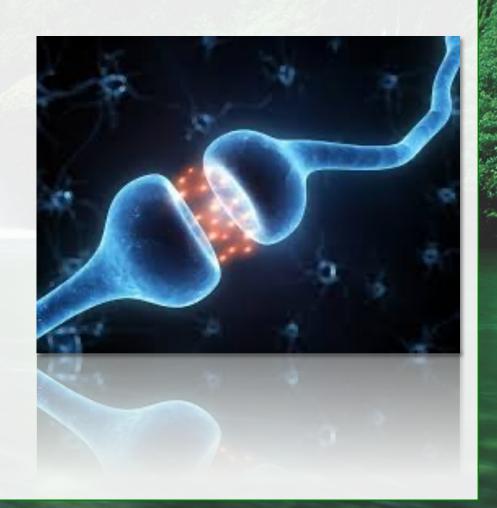

#### Receptors In The Brain

The discovery of receptors in the brain that respond to cannabis — and identification of endogenous Cannabinoid compounds in our bodies that bind to these receptors — has significantly advanced our understanding of human biology, health and disease.

### Endocannabinoid Receptors

Cannabinoids target specific types of receptors located on the surface of cells in different areas of the body.

### Endocannabinoid Receptors

- These special receptors are part of what is known as the "Endocannabinoid" system.
- This mechanism, which helps modulate many bodily functions — including
  - Appetite
  - Sleep
  - Anxiety level
  - Cognition
  - And is intimately tied to the nervous system and immune system.