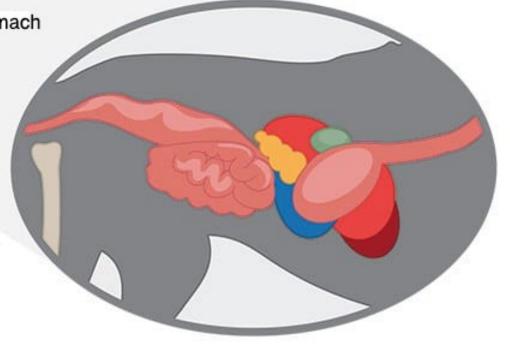

#### CANNABINOID RECEPTORS IN YOUR DOG'S BODY

CB<sub>1</sub>

- gastrointestinal tract
- brain
- lungs
- muscles
- reproductive organs
- · vascular system

CB1 & CB2 CB2

- spleen
- bones
- lungs
- skin
- · parts of the brain
- liver
- pancreas
- gall bladder
- bone marrow
- brain stem

### **Endocannabinoid System:**

**CB1** receptors are mostly in the nervous system and brain.

CB2 receptors are mostly in the peripheral organs, especially immune cells.