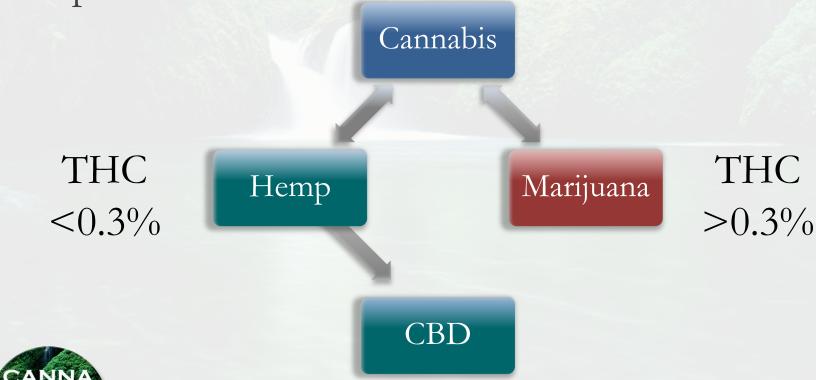

### It's All In The Family

For example, the umbrella name for Mini Cooper or Ford is "automobile". The umbrella name for hemp is "Cannabis".

### Industrial Hemp .vs Marijuana

- CBD oil is expressed from <u>Industrial Hemp</u> plants, not the strain known as Marijuana.
- Industrial Hemp has a higher percentage of CBD than Marijuana plants found mostly in warmer climates harvested for its higher THC content.
- Cannabidiol (CBD) is pronounced canna-bid-ial.
   CBD is an isolated cannabinoid that is a non-psychoactive cannabinoid found in the hemp plant Cannabis Sativa L and Cannabis Indica.

#### Cannabidiol (CBD)

- People in the military, law enforcement, and many sports are not allowed to use mind altering effects of Marijuana which includes THC.
- CBD can be isolated from all the other elements in Industrial Hemp and be used to create highly effective products, pain topicals, foods, drinks, tinctures, etc. and be assured there are no psychotropic elements in those products. No high.
- We call that CBD "Isolate" where only the CBD cells are used.