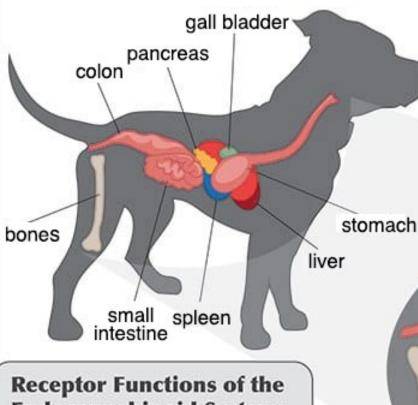

#### CANNABINOID RECEPTORS IN YOUR DOG'S BODY

CB<sub>1</sub>

- gastrointestinal tract
- brain
- lungs
- muscles
- reproductive organs
- · vascular system

CB1 & CB2 CB2

- spleen
- bones
- lungs
- skin
- · parts of the brain
- liver
- pancreas
- gall bladder
- bone marrow
- brain stem

### **Endocannabinoid System:**

**CB1** receptors are mostly in the nervous system and brain.

CB2 receptors are mostly in the peripheral organs, especially immune cells.