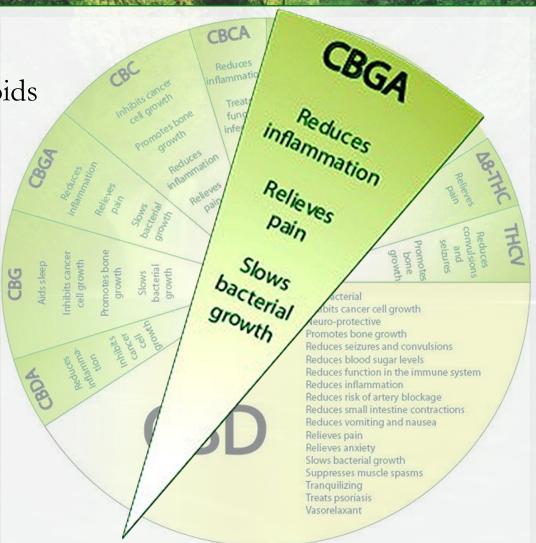

Other
Cannabinoids
found in
hemp.

There are over 100 Cannabinoids in hemp.

CBD "Isolate" is Cannabidiol only.

CBCA

Other
Cannabinoids
found in
hemp.

CBD

49-THCA

Antibacterial Inhibits cancer cell growth Neuro-protective Promotes bone growth Reduces seizures and convulsions Reduces blood sugar levels Reduces function in the immune system Reduces inflammation Reduces risk of artery blockage Reduces small intestine contractions Reduces vomiting and nausea Relieves pain Relieves anxiety Slows bacterial growth Suppresses muscle spasms Tranquilizing Treats psoriasis Vasorelaxant