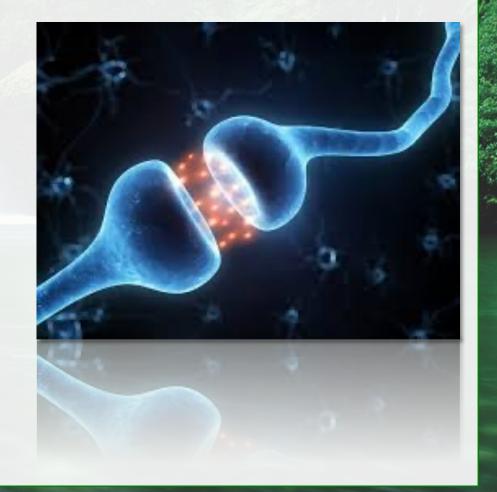

#### Receptors In The Brain

The discovery of receptors in the brain that respond to cannabis — and identification of endogenous Cannabinoid compounds in our bodies that bind to these receptors — has significantly advanced our understanding of human biology, health and disease.

### Endocannabinoid Receptors

Cannabinoids target specific types of receptors located on the surface of cells in different areas of the body.

### Endocannabinoid Receptors

- These special receptors are part of what is known as the "Endocannabinoid" system.
- This mechanism, which helps modulate many bodily functions — including
  - Appetite
  - Sleep
  - Anxiety level
  - Cognition
  - And is intimately tied to the nervous system and immune system.